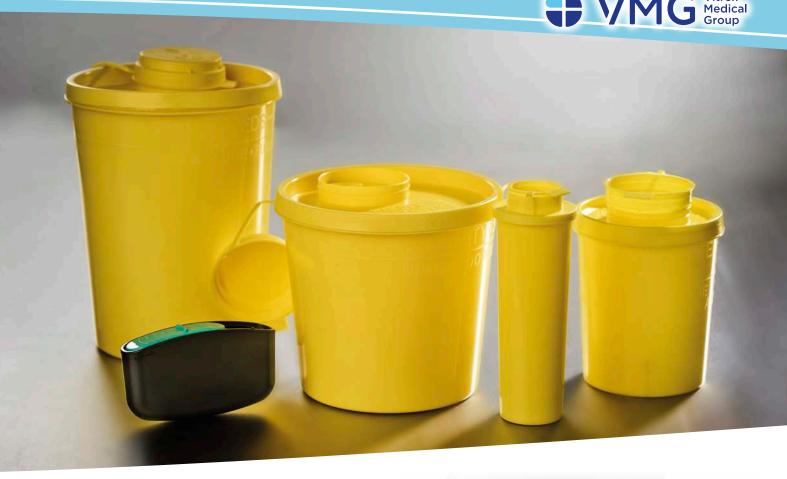

## **Vitrex Safety Containers**

Vitrex Safety Containers are designed for hospitals and healthcare institutions for clinical disposal of lancets, needles, scalpels, syringes and other types of sharps.

Each type of lid is specially designed to help the user dispose needles, syrings, etc. lid with reversible closure can be safely fixed.

## **Technical Specifications**

| Description      | Size              | Content | Article No. |
|------------------|-------------------|---------|-------------|
| Safety container | 4.7 cm x 12.9 cm  | 0.2 l.  | 193800      |
| Safety container | 9 cm x 10.8 cm    | 0.5 l.  | 194000      |
| Safety container | 13.7 cm x 12.5 cm | 1.5 l.  | 194200      |
| Safety container | 13.7 cm x 18 cm   | 2 l.    | 194300      |
| Safety container | 21.1 cm x 19.5 cm | 5 I.    | 194700      |