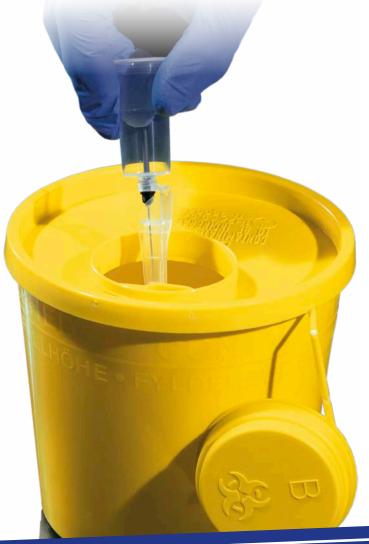

## **Vitrex Safety Containers**

Vitrex Safety Containers are designed for hospitals and healthcare institutions for clinical disposal of lancets, needles, scalpels, syringes and other types of sharps.

Each type of lid is specially designed to help the user dispose needles, syrings, etc. lid with reversible closure can be safely fixed.