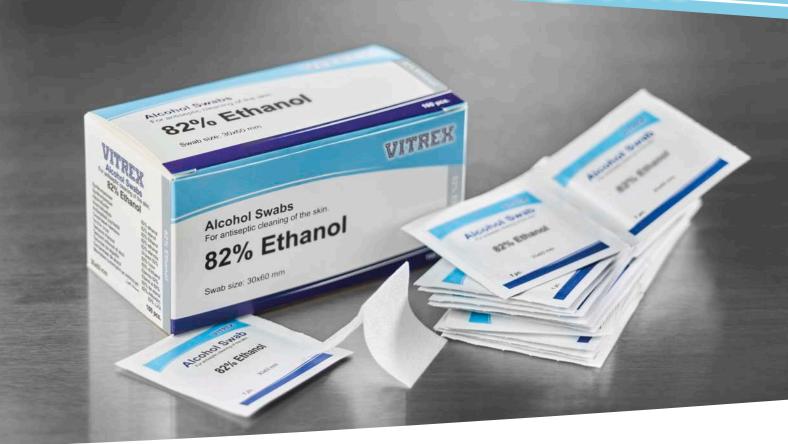

## **Vitrex Alcohol Swabs**

Vitrex Alcohol Swabs are an easy and convenient way to cleanse the skin and help fight bacteria at the site of application. Use as an antiseptic skin cleanser before injections and blood sampling.

The size of the Disinfection Swab is 30x60 mm. Each Alcohol Swab is individually sealed and disposable for convenience and safety.

## **Technical Specifications**

| Description   | Size       | Content                          | Identification No.  | Pcs./Box | Article No. |
|---------------|------------|----------------------------------|---------------------|----------|-------------|
| Alcohol Swabs | 30 x 60 mm | 82% Ethanol                      | 1U8K-YGJD-J103-YQRW | 100      | 521413      |
| Alcohol Swabs | 30 x 60 mm | 82% Ethanol + 0.5% Chlorhexidine | NQ1P-3GSC-U100-G3GE | 100      | 522413      |