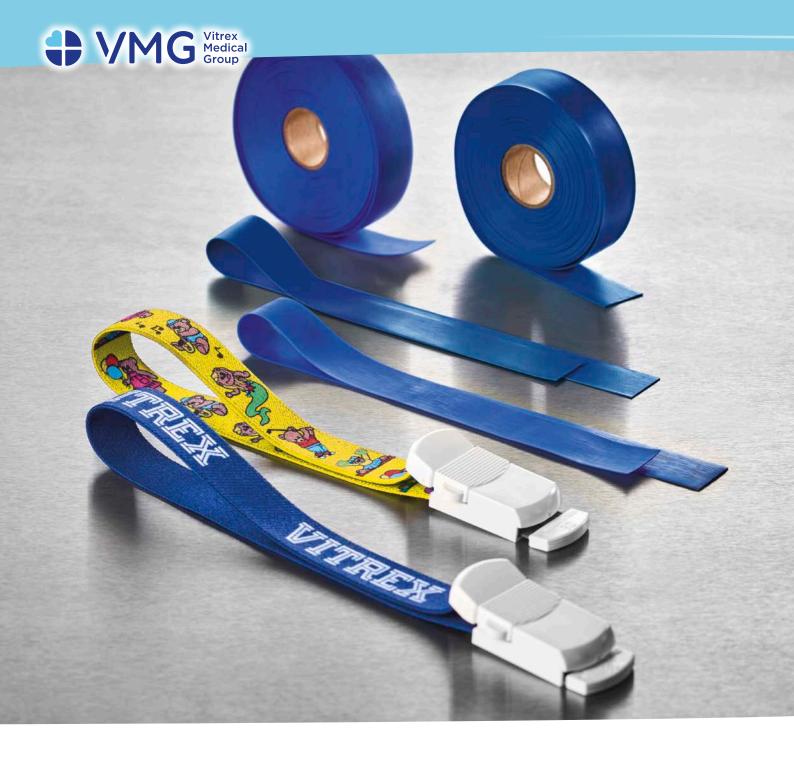

### **Vitrex Tourniquets**

Vitrex Tourniquets are used for tying the vein during blood collection. They are safe and easy to use. The tourniquets are available in automatic version for both adults and children, but also in a manual, disposable version as one-size. Latex free.

| Description                              | Pcs./Box     | Article No. |
|------------------------------------------|--------------|-------------|
| Vitrex Tourniquets with buckle, Adult    | 50           | TM1150      |
| Vitrex Tourniquets with buckle, Children | 50           | TM1125      |
| Vitrex Disposable Tourniquets            | 25 pcs./roll | TM1175      |